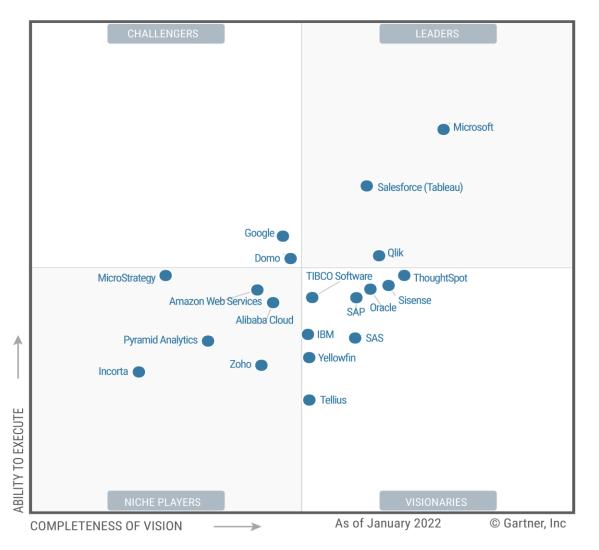

## POWER BUSINESS INTELLIGENCE BY MICROSOFT

**2022 Gartner® Magic Quadrant<sup>™</sup> for Analytics and Business Intelligence Platforms** 

Figure 1: Magic Quadrant for Analytics and Business Intelligence Platforms

The ABI, data science and machine learning (DSML), and cloud data and analytics (D&A) markets continue to converge, often in the form of intelligent composable applications for customers.

Once again, Gartner has recognized Microsoft as a Magic Quadrant Leader in analytics and business intelligence platforms. For the fourth year running, Microsoft is again positioned furthest in completeness of vision and highest in ability to execute.

Microsoft has massive market reach and momentum through Office 365 and a comprehensive, visionary product roadmap. Microsoft Power BI offers data preparation, visualbased data discovery, interactive dashboards and augmented analytics.