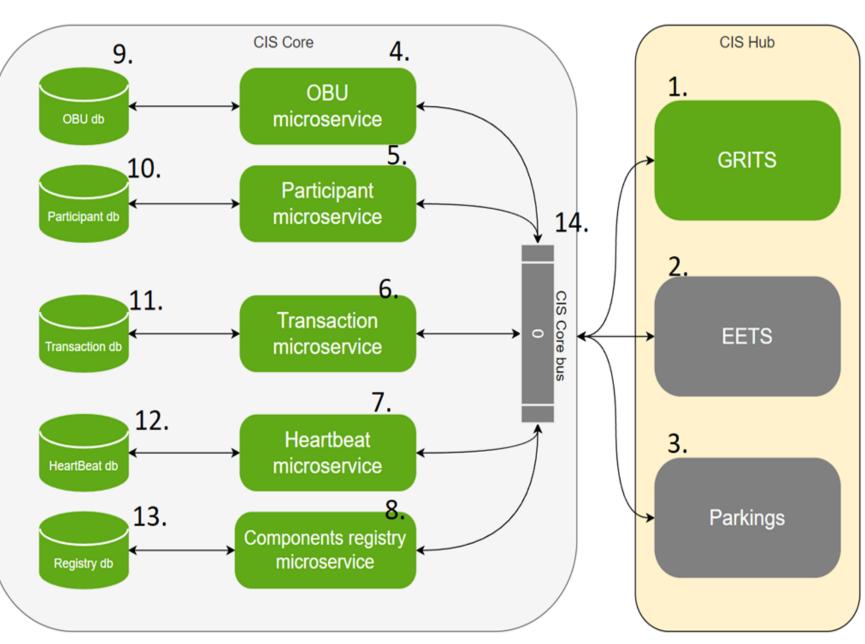

## **CIS CORE SUBSYSTEM ZOOM IN**

- 1. CIS hub service GRITS (Group Heartbeats of Related)
- 2. CIS hub service EETS
- 3. CIS hub service PARKING
- 4. CIS core microservice OBU
- 5. CIS core microservice PART
- 6. CIS core microservice TRANS
- 7. CIS core microservice HEART
- 8. CIS core microservice REGIS

9. Data core database OBU
10. Data core database PARK
11. Data core database TRANS
12. Data core database HEART
13. Data core database REGIS

14. CIS core bus core (Azure Data Bus Queue Length)