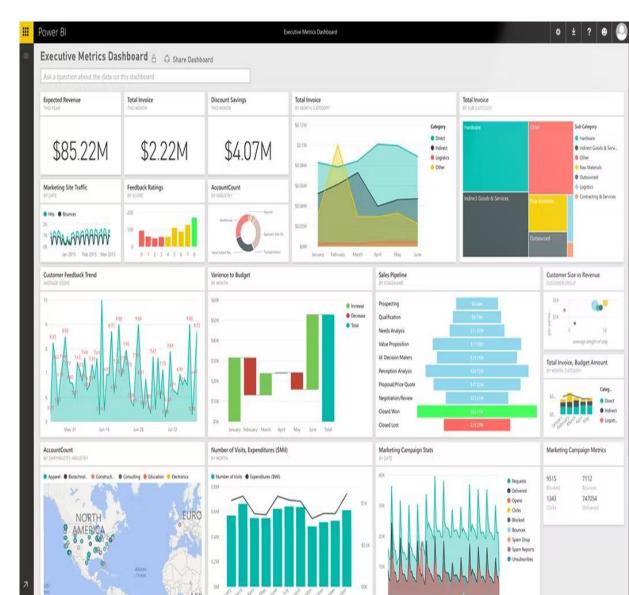

* 

Figure 1: Magic Quadrant for Analytics and Business Intelligence Platforms



The ABI, data science and machine learning (DSML), and cloud data and analytics (D&A) markets continue to converge, often in the form of intelligent composable applications for customers.

Once again, Gartner has recognized Microsoft as a Magic Quadrant Leader in analytics and business intelligence platforms. For the fourth year running, Microsoft is again positioned furthest in completeness of vision and highest in ability to execute.

Microsoft has massive market reach and momentum through Office 365 and a comprehensive, visionary product roadmap. Microsoft Power BI offers data preparation, visualbased data discovery, interactive dashboards and augmented analytics.

## **SAMPLES OF POWER BI DASHBOARDS**





# AND NOW LIVE DATA DRIVEN CIS

0