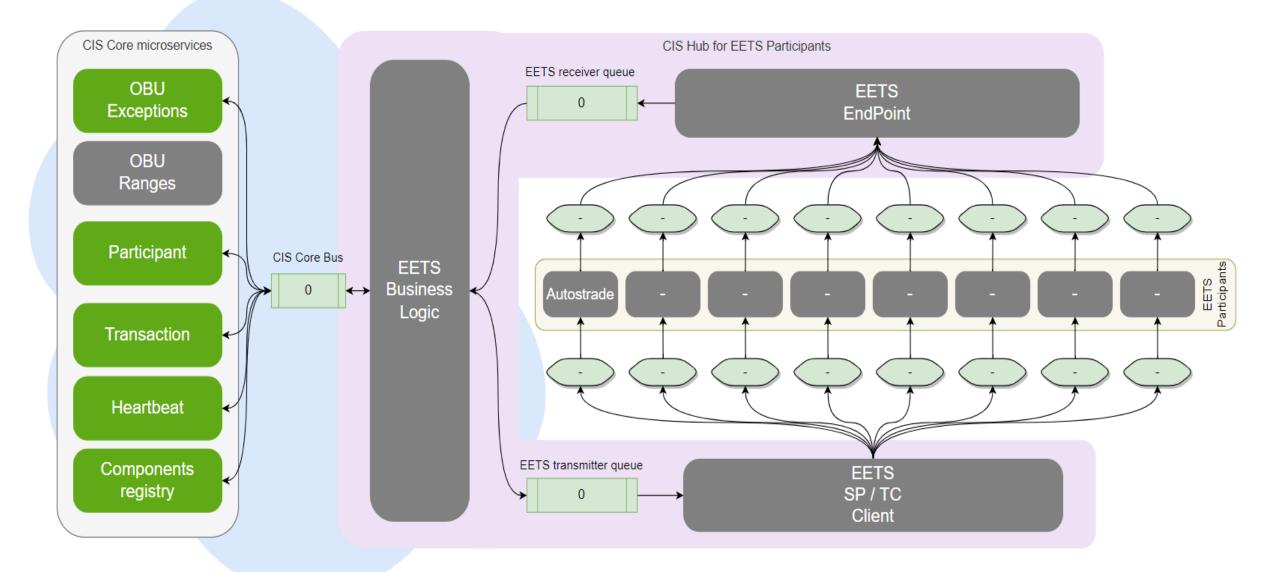

g GRITS
- 10-17 CIS participant service GRITS

18-25 CIS hub queue incoming GRITS

- 26. CIS hub endpoint GRITS WCF
- 27. CIS hub queue GRITS receiver
- 28. CIS hub microservice GRITS Business Logic

#### 29-33 CORE MICROSERVICES

## **CIS CORE SUBSYSTEM ZOOM IN**



- 1. CIS hub service GRITS (Group Heartbeats of Related)
- 2. CIS hub service EETS
- 3. CIS hub service PARKING
- 4. CIS core microservice OBU
- 5. CIS core microservice PART
- 6. CIS core microservice TRANS
- 7. CIS core microservice HEART
- 8. CIS core microservice REGIS

9. Data core database OBU
10. Data core database PARK
11. Data core database TRANS
12. Data core database HEART
13. Data core database REGIS

14. CIS core bus core (Azure Data Bus Queue Length)

### CIS FOREIGN MOTORWAYS (EETS COMPLIANT) SUBSYSTEM ZOOM IN



## **CIS PARKING SUBSYSTEM ZOOM IN**



## POWER BUSINESS INTELLIGENCE BY MICROSOFT

**2022 Gartner® Magic Quadrant<sup>™</sup> for Analytics and Business Intelligence Platforms** 

Figure 1: Magic Quadrant for Analytics and Business Intelligence Platforms



The ABI, data science and machine learning (DSML), and cloud data and analytics (D&A) markets continue to converge, often in the form of intelligent composable applications for customers.

Once again, Gartner has recognized Microsoft as a Magic Quadrant Leader in analytics and business intelligence platforms. For the fourth year running, Microsoft is again positioned furthest in completeness of vision and highest in ability to execute.

Microsoft has massive market reach and momentum through Office 365 and a comprehensive, visionary