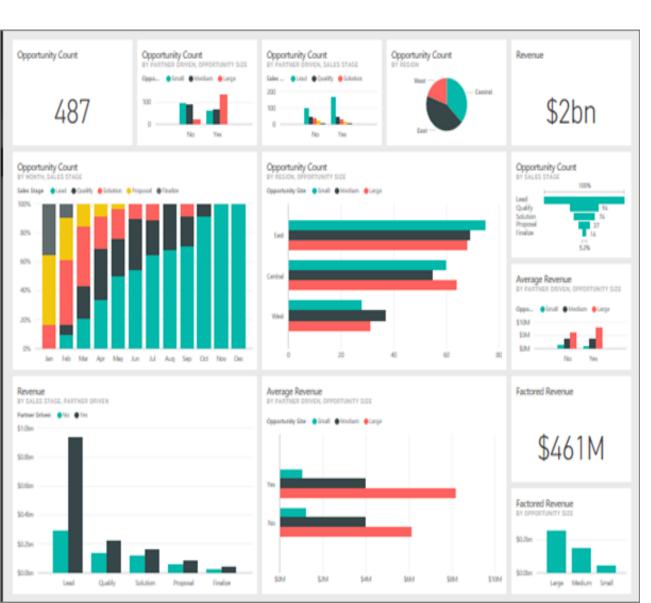

s** 

Figure 1: Magic Quadrant for Analytics and Business Intelligence Platforms



The ABI, data science and machine learning (DSML), and cloud data and analytics (D&A) markets continue to converge, often in the form of intelligent composable applications for customers.

Once again, Gartner has recognized Microsoft as a Magic Quadrant Leader in analytics and business intelligence platforms. For the fourth year running, Microsoft is again positioned furthest in completeness of vision and highest in ability to execute.

Microsoft has massive market reach and momentum through Office 365 and a comprehensive, visionary product roadmap. Microsoft Power BI offers data preparation, visualbased data discovery, interactive dashboards and augmented analytics.

## **SAMPLES OF POWER BI DASHBOARDS**





# AND NOW LIVE DATA DRIVEN CIS

0