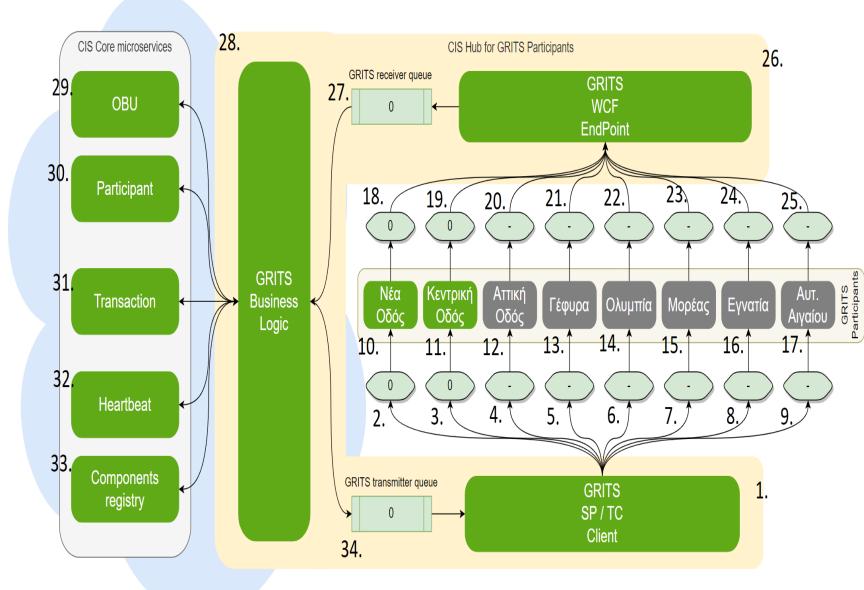

## **CIS GRITS SUBSYSTEM ZOOM IN**

- CIS hub endpoint GRITS client (Heartbeat microservice)
- 2-9 CIS hub queue outgoing GRITS
- 10-17 CIS participant service GRITS

18-25 CIS hub queue incoming GRITS

- 26. CIS hub endpoint GRITS WCF
- 27. CIS hub queue GRITS receiver
- 28. CIS hub microservice GRITS Business Logic

#### 29-33 CORE MICROSERVICES