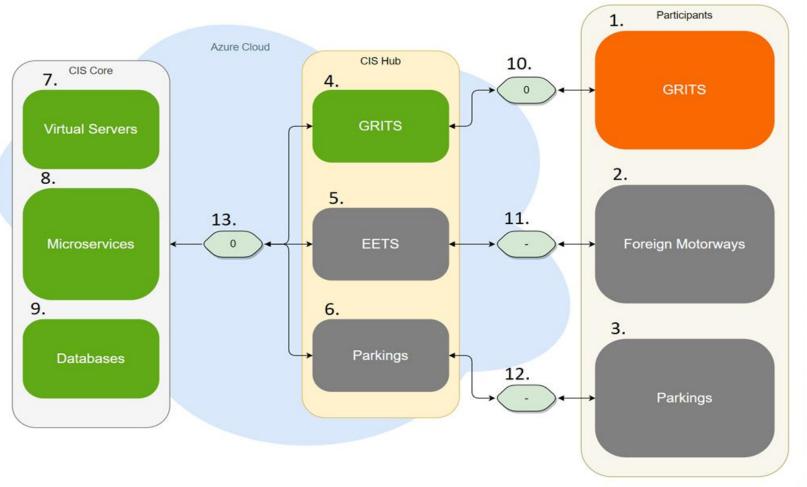

## **CIS SYSTEM OVERVIEW**

The HEARTBEAT SERVICE controls subsystems status through 54 controls

- GREEN if subsystems are all functional
- **ORANGE** if a subsystem malfunctions the last 2 minutes
- **RED** if after 2 minutes the subsystem still doesn t respond to the service.

- 1. CIS participant service GRITS (Group Heartbeats of Related)
- 2. CIS participant service foreign Motorways.
- 3. CIS participant service parkings
- 4. CIS hub service GRITS (Group Heartbeats of Related)
- 5. CIS hub service EETS (N/A)
- 6. CIS hub service parkings (N/A)
- 7. CIS core service virtual Servers (Group Heartbeats of Related)
- 8. CIS core service microServices (Group Heartbeats of Related)

9. CIS core service databases (Group Heartbeats of Related)