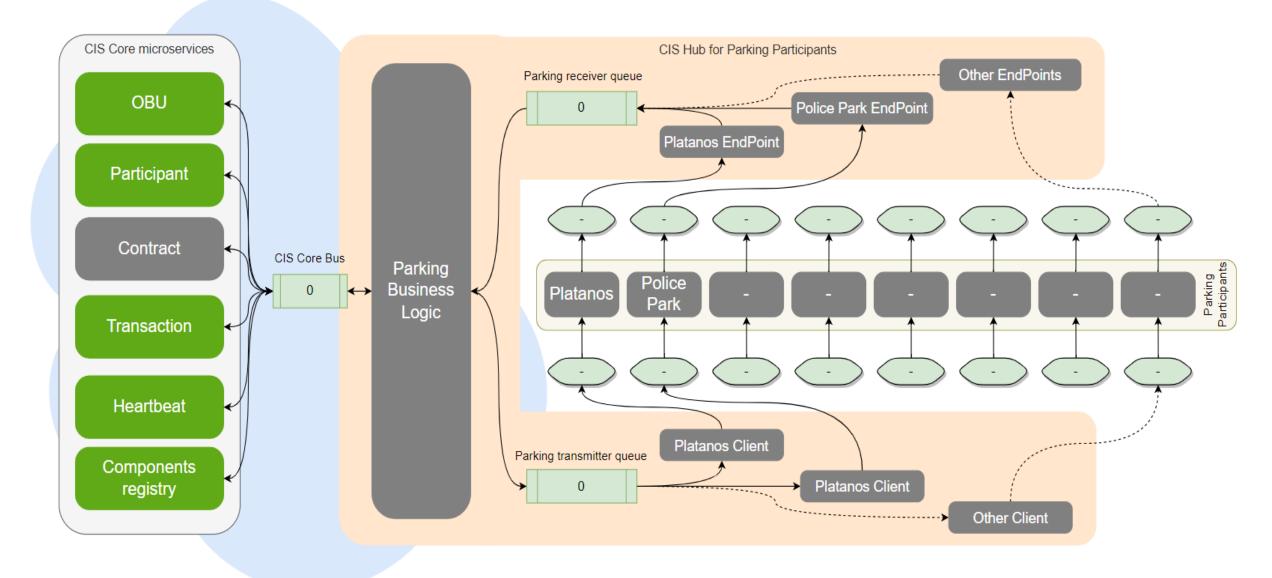

GRITS

18-25 CIS hub queue incoming GRITS

- 26. CIS hub endpoint GRITS WCF
- 27. CIS hub queue GRITS receiver
- 28. CIS hub microservice GRITS Business Logic

#### 29-33 CORE MICROSERVICES

## **CIS CORE SUBSYSTEM ZOOM IN**



- 1. CIS hub service GRITS (Group Heartbeats of Related)
- 2. CIS hub service EETS
- 3. CIS hub service PARKING
- 4. CIS core microservice OBU
- 5. CIS core microservice PART
- 6. CIS core microservice TRANS
- 7. CIS core microservice HEART
- 8. CIS core microservice REGIS

9. Data core database OBU
10. Data core database PARK
11. Data core database TRANS
12. Data core database HEART
13. Data core database REGIS

14. CIS core bus core (Azure Data Bus Queue Length)

### CIS FOREIGN MOTORWAYS (EETS COMPLIANT) SUBSYSTEM ZOOM IN



## **CIS PARKING SUBSYSTEM ZOOM IN**



## POWER BUSINESS INTELLIGENCE BY MICROSOFT

**2022 Gartner® Magic Quadrant<sup>™</sup> for Analytics and Business Intelligence Platforms** 

Figure 1: Magic Quadrant for Analytics and Business Intelligence Platforms



The ABI, data science and machine learning (DSML), and cloud data and analytics (D&A) markets continue to converge, often in the form of intelligent composable applications for customers.

Once again, Gartner has recognized Microsoft as a Magic Quadrant Leader in analytics and business intelligence platforms. For the fourth year running, Microsoft is again positioned furthest in completeness of vision and highest in ability to execute.

Microsoft has massive market reach and momentum through Office 365 and a comprehensive, visionary product roadmap. Microsoft Power BI off